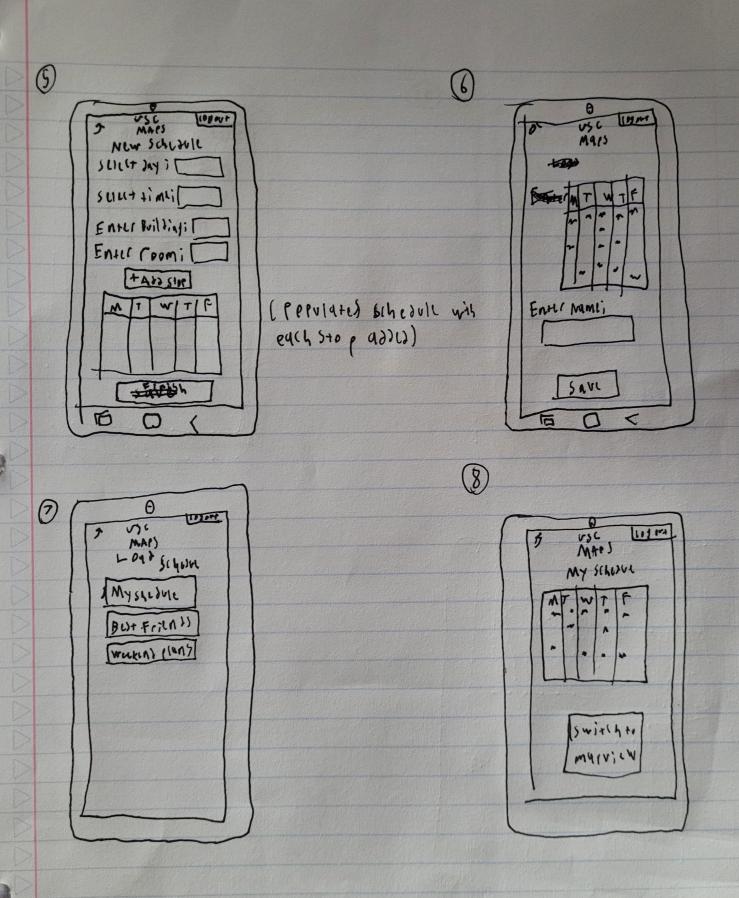

Assignment Name: Sketches

Group Name: The Best Team™

## Team Members who contributed:

| First Name | Last Name    | Email                |
|------------|--------------|----------------------|
| William    | Sanza        | WSANZA@email.sc.edu  |
| Thomas     | Kareka       | tkareka@email.sc.edu |
| Aiden      | МсКау        | MCKAYAJ@email.sc.edu |
| Darsaan    | Eswaramoothi | darssan@email.sc.edu |
| Gavin      | Gardner      | gjg4@email.sc.edu    |

students, Lugin Usernami Pusswurd 1 Joull him \* This of to ensure That actually uttend et the Willy & turn lightur for hore grives before applying ut X. Inside the building.







MENTER Building:

Sweetingen

Enter Room number:

1691







Udf SC Narigation Station Find your directions!!!

What do you need to find directions for cotoss all that apply)

1. Dorm room mapping

D. Campus Class rinder

D. Food hall locations

A . Parking garage

O Sporting eronts

I Bloco rack mapping



Method of trungportation

M Rike

[ Car

[ Walking

I Clane

1 other

Input Chass Schedule [ Class : I to ntion: = Closs!\_\_\_\_\_Timo:\_\_\_\_location\_\_\_ Click to add additional classes Entor 915/7



Directions Platted to CSCE JUS Classroom ST. CONTR Parking