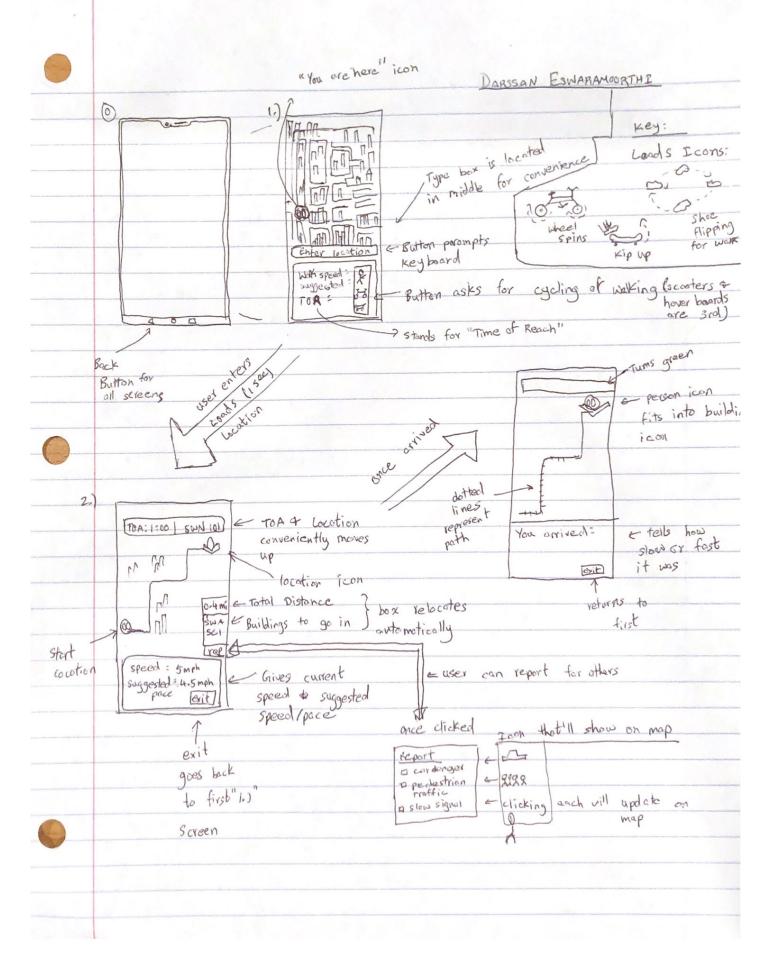

| Gardner      | gjg4@email.sc.edu    |

students, Lugin Usernami Pusswurd 1 Joull him \* This of to ensure That actually uttend et the Willy & turn lightur for hore grives before applying ut X. Inside the building.







MENTER Building:

Sweetingen

Enter Room number:

1691







Udf SC Narigation Station Find your directions!!!

What do you need to find directions for cotoss all that apply)

1. Dorm room mapping

D. Campus Class rinder

D. Food hall locations

A . Parking garage

O Sporting eronts

I Bloco rack mapping



Method of trungportation

M Rike

[ Car

[ Walking

I Clane

1 other

Input Chass Schedule [ Class : I to ntion: = Closs!\_\_\_\_\_Timo:\_\_\_\_location\_\_\_ Click to add additional classes Entor 915/7



Directions Platted to CSCE JUS Classroom ST. CONTR Parking