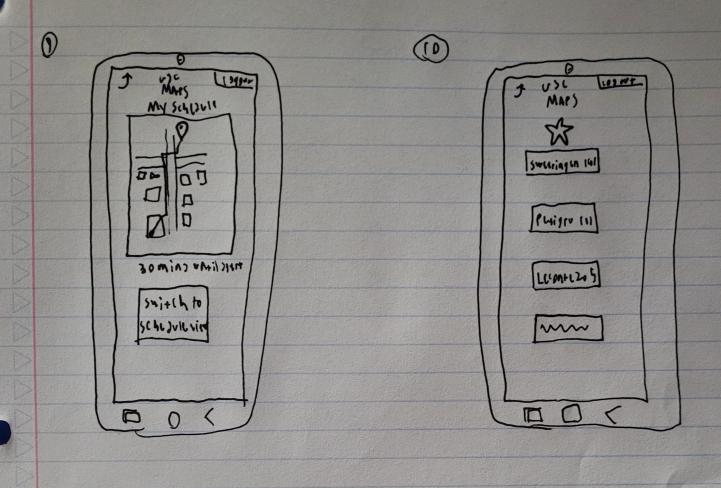

Assignment Name: Sketches

Group Name: The Best Team™

## Team Members who contributed:

| First Name | Last Name    | Email                |
|------------|--------------|----------------------|
| William    | Sanza        | WSANZA@email.sc.edu  |
| Thomas     | Kareka       | tkareka@email.sc.edu |
| Aiden      | МсКау        | MCKAYAJ@email.sc.edu |
| Darsaan    | Eswaramoothi | darssan@email.sc.edu |
| Gavin      | Gardner      | gjg4@email.sc.edu    |

students, Lugin Usernami Pusswurd 1 Joull him \* This of to ensure That actually uttend et the Willy & turn lightur for hore grives before applying ut X. Inside the building.







MENTER Building:

Sweetingen

Enter Room number:

1691







Udf SC Narigation Station Find your directions!!!

What do you need to find directions for cotoss all that apply)

1. Dorm room mapping

D. Campus Class rinder

D. Food hall locations

A . Parking garage

O Sporting eronts

I Bloco rack mapping



Method of trungportation

M Rike

[ Car

[ Walking

I Clane

1 other

Input Chass Schedule [ Class : I to ntion: = Closs!\_\_\_\_\_Timo:\_\_\_\_location\_\_\_ Click to add additional classes Entor 915/7



Directions Platted to CSCE JUS Classroom ST. CONTR Parking